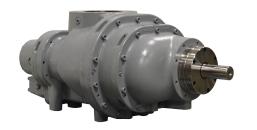

## SP16-1.7GD SAE 163 mm Flow (CFM) 250-500 Pressure (psig) 250 810 Wt (lbs) 35.3 x 20.3 x 16.25 Dim L x W x H (in.)

| SP20-2.2 204 mm     |                    |
|---------------------|--------------------|
| Flow (CFM)          | 600-1250           |
| Pressure (psig)     | 250                |
| Wt (lbs)            | 1100               |
| Dim L x W x H (in.) | 39.9 x 23.9 x 18.8 |

| SP16-2.2 163 mm     |                     |
|---------------------|---------------------|
| Flow (CFM)          | 400-700             |
| Pressure (psig)     | 250                 |
| Wt (lbs)            | 960                 |
| Dim L x W x H (in.) | 38.5 x 20.3 x 16.25 |