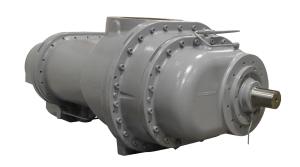

## Application in the Field:

A common applications for the Sullivan-Palatek 321 mm Air End (shown to the left), includes providing air power for many rotary blasthole drill's (shown above) onboard air systems. Systems with our 321 mm air end at its core, are capable of delivering 2,000 CFM at 100 psi.