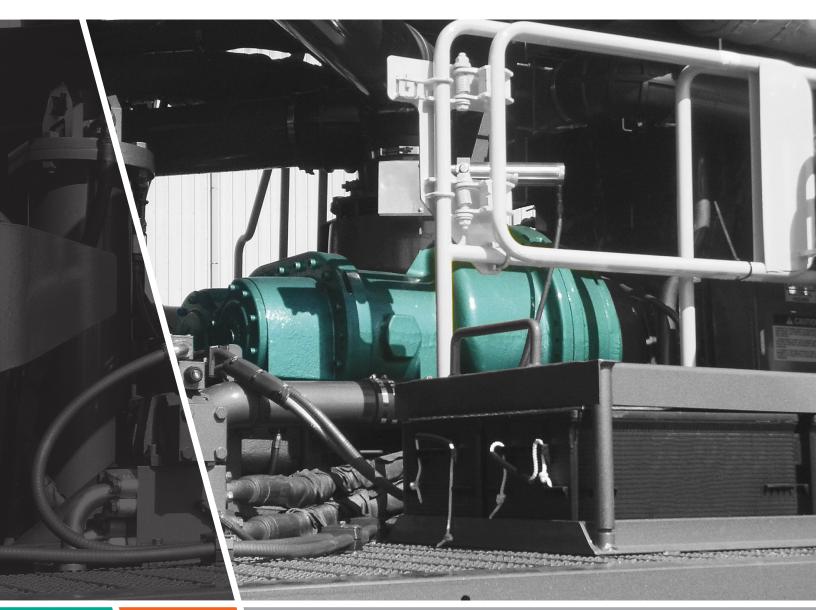

## Application in the Field:

A common applications for the Sullivan-Palatek 321 mm Air End (shown to the left), includes providing air power for many rotary blasthole drill's (shown above) onboard air systems. Systems with our 321 mm air end at its core, are capable of delivering 2,000 CFM at 100 psi.