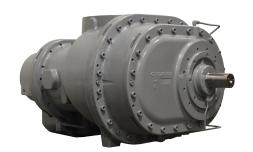

| SP32-1.7GD 321 mm   |                      |  |
|---------------------|----------------------|--|
| Flow (CFM)          | 1000-2400            |  |
| Pressure (psig)     | 250                  |  |
| Wt (lbs)            | 3125                 |  |
| Dim L x W x H (in.) | 51.14 x 34.53 x 26.5 |  |

| SP32-1.7DD 321 mm   |                      |  |
|---------------------|----------------------|--|
| Flow (CFM)          | 1200-1900            |  |
| Pressure (psig)     | 250                  |  |
| Wt (lbs)            | 2841                 |  |
| Dim L x W x H (in.) | 45.42 x 34.53 x 26.5 |  |

| SP32-2.2GD 321 mm   |                      |  |
|---------------------|----------------------|--|
| Flow (CFM)          | 2100-3700            |  |
| Pressure (psig)     | 250                  |  |
| Wt (lbs)            | 3448                 |  |
| Dim L x W x H (in.) | 59.04 x 34.53 x 26.5 |  |