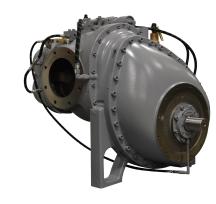

| TWO STAGE           |                |
|---------------------|----------------|
| Flow (CFM)          | 750-1500       |
| Pressure (psig)     | 600            |
| Wt (lbs)            | 2185           |
| Dim L x W x H (in.) | 47 x 36.5 x 39 |